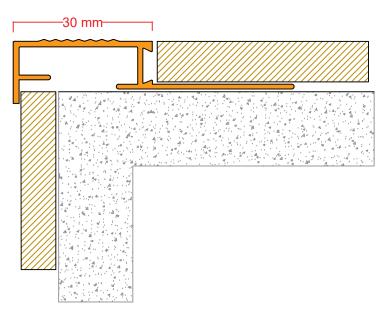

## **Doormat**

- Type: 916
- Description: Stair nosing for slip-resistant insert, made of aluminium, countersunk drilled
- Application: protection of the stair nosing's corners they are are designed to protect tiled stair edges and provide an easily visible, slip-resistant wear surface for durable, safe, and visually appealing stair-nosing design.

Prevents tile edges on stairs from chipping Ensures a slip-resistant wear surface Ideal for residential applications or areas exposed to light foot traffic Ideal for offices, shopping malls, and other public areas