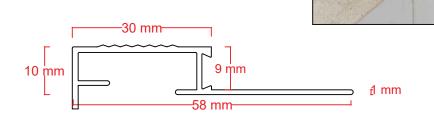

## **Doormat**

- Type: 916
- Description: Stair nosing for slip-resistant insert, made of aluminium, countersunk drilled
- Application: protection of the stair nosing's corners they are are designed to protect tiled stair edges and provide an easily visible, slip-resistant wear surface for durable, safe, and visually appealing stair-nosing design.

- Length of the profile: 3 m

- Width of the profile: 58 mm

- Height of the profile: 10 mm

- Alloy of the profile: Aluminium 6063

- Anodized colours: silver, gold,

- Additional colours: aluminium polished

- Fixation: screwing, countersunk drilled holes 3,5 mm